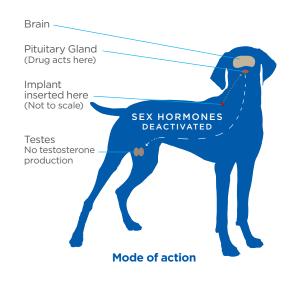

### What is Suprelorin®?

It is a resorbable contraceptive implant administered by your veterinarian. It is inserted under the skin between your dog's shoulders; there is no need for an anaesthetic or surgery.

#### How does it work?

It is implanted in a simple process similar to microchipping. After implant placement, an active ingredient is released steadily preventing the production of the sex hormones and testosterone.